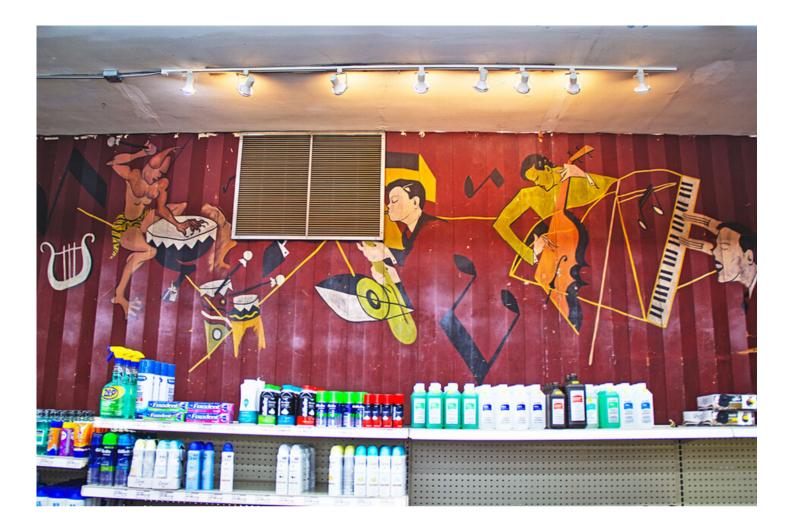

| FEBRUARY<br>2023                                                                                                 | S  | Μ  | Т  | W  | Т  | F  | S  |
|------------------------------------------------------------------------------------------------------------------|----|----|----|----|----|----|----|
|                                                                                                                  |    |    |    | 1  | 2  | 3  | 4  |
| <b>Sunset Cafe</b><br>The Sunset Cafe was an iconic<br>Chicago jazz club in the 1920s.<br>Louis Armstrong, Benny | 5  | 6  | 7  | 8  | 9  | 10 | 11 |
| Goodman, and Ella Fitzgerald all<br>graced the stage in Bronzeville.                                             | 12 | 13 | 14 | 15 | 16 | 17 | 18 |
| After operating as a hardware<br>store for decades, the building<br>now houses a beauty supply store.            | 19 | 20 | 21 | 22 | 23 | 24 | 25 |
| Inside, visitors can still view this<br>Jazz Age mural from the cafe.                                            | 26 | 27 | 28 |    |    |    |    |