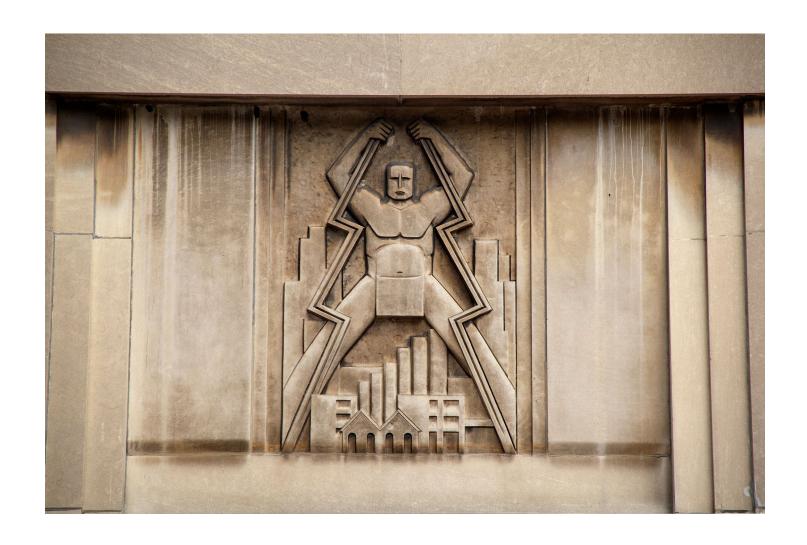

| MAY<br>2022                                                                                             | S  | M  | T  | W  | T  | F  | S  |
|---------------------------------------------------------------------------------------------------------|----|----|----|----|----|----|----|
|                                                                                                         | 1  | 2  | 3  | 4  | 5  | 6  | 7  |
| 'Spirit of Electricity' A small building next to Daley plaza has no windows or doors, but it packs some | 8  | 9  | 10 | 11 | 12 | 13 | 14 |
| power. It's a Commonwealth Edison substation.                                                           | 15 | 16 | 17 | 18 | 19 | 20 | 21 |
| Holabird and Root designed<br>the Art Deco building in 1931,<br>and the sculpture by Sylvia             | 22 | 23 | 24 | 25 | 26 | 27 | 28 |
| Shaw Judson hints at what's inside.                                                                     | 29 | 30 | 31 |    |    |    |    |