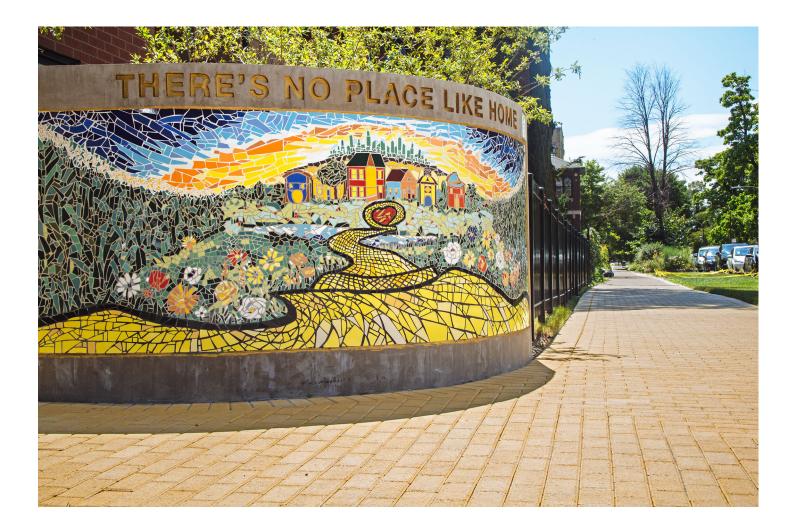

| FEBRUARY                                                                                                             | S  | Μ  | Т  | W  | Т  | F  | S  |
|----------------------------------------------------------------------------------------------------------------------|----|----|----|----|----|----|----|
| 2022                                                                                                                 |    |    | 1  | 2  | 3  | 4  | 5  |
| <b>Yellow Brick Road</b><br>L. Frank Baum wrote 'The<br>Wonderful Wizard of Oz' while<br>living in Humboldt Park.    | 6  | 7  | 8  | 9  | 10 | 11 | 12 |
| In front of the address, 70 feet                                                                                     | 13 | 14 | 15 | 16 | 17 | 18 | 19 |
| of sidewalk is transformed into<br>Chicago's own yellow brick<br>road! Artist Hector Duarte<br>created a tile mosaic | 20 | 21 | 22 | 23 | 24 | 25 | 26 |
| representing the magic of life<br>in Chicago.                                                                        | 27 | 28 |    |    |    |    |    |