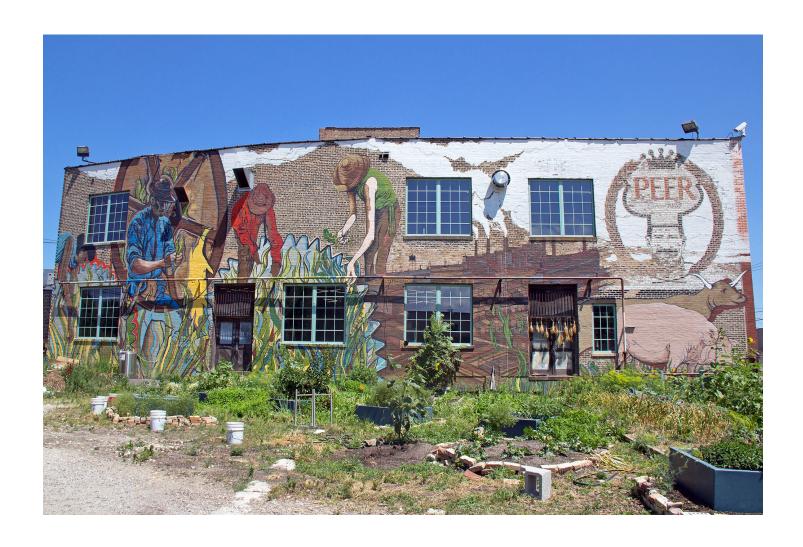

| SEPTEMBER<br>2021                                                                                                       | S  | M  | T  | W  | T  | F  | S  |
|-------------------------------------------------------------------------------------------------------------------------|----|----|----|----|----|----|----|
|                                                                                                                         |    |    |    | 1  | 2  | 3  | 4  |
| The Plant                                                                                                               |    |    |    |    |    |    |    |
| A hulking former 93,500 square foot pork processing plant is now a vertical farm                                        | 5  | 6  | 7  | 8  | 9  | 10 | 11 |
| that aims to reimagine waste.<br>By connecting 20 small food                                                            | 12 | 13 | 14 | 15 | 16 | 17 | 18 |
| businesses under one roof, The Plant focuses on material reuse and energy conservation. Stop by the brewery or farmer's | 19 | 20 | 21 | 22 | 23 | 24 | 25 |
| market and tour The Plant!                                                                                              | 26 | 27 | 28 | 29 | 30 |    |    |