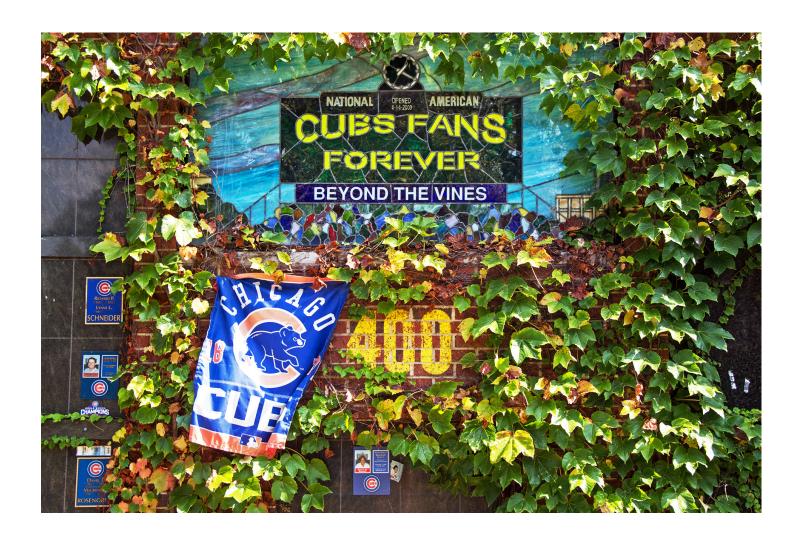

| JULY<br>2021                                                                                                                                             | S  | M  | T  | W  | T  | F  | S  |
|----------------------------------------------------------------------------------------------------------------------------------------------------------|----|----|----|----|----|----|----|
|                                                                                                                                                          |    |    |    |    | 1  | 2  | 3  |
| Bohemian National Cemetery "Beyond the Vines" is a cemetery plot built for Cubs fans. Five miles                                                         | 4  | 5  | 6  | 7  | 8  | 9  | 10 |
| north of Wrigley Field, ivy climbs<br>a brick center field wall. A stained<br>glass scoreboard is perpetually set<br>to 1:20 p.m., the start time of the | 11 | 12 | 13 | 14 | 15 | 16 | 17 |
| home opener. The plot includes a bullpen bench, stadium seats,                                                                                           | 18 | 19 | 20 | 21 | 22 | 23 | 24 |

25

26

the Friendly Confines.

home plate, turf, and more from

28

**30** 

31